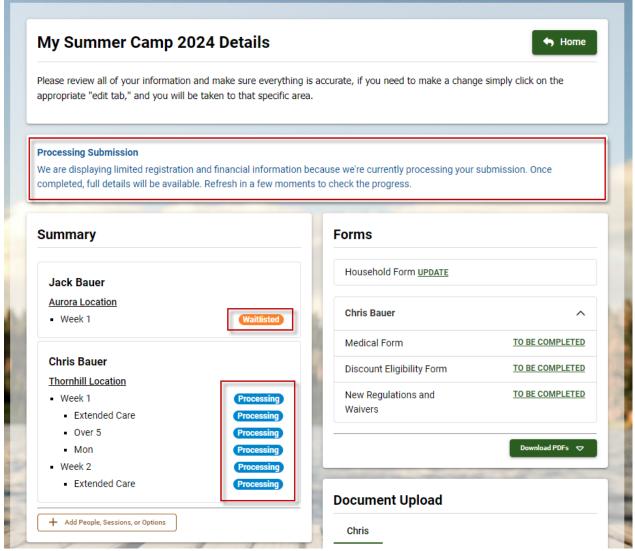

- If you have an existing account, use the Sign-In Section
  - o If you forgot your password, you can use the Reset Password function below
- Try to use a Laptop, Desktop, or Tablet when registering
- Processing Time
  - After submitting a registration as a parent, you may see the status of "Processing" beside the submitted items

- You can be assured that regardless of the length of time you see the "Processing" status, the Items that appear here as "Processing" are 100% reserved you don't need to worry about losing them
- You can in fact leave this screen without worry and those items that were in the "Processing" status will switch to the "Registered" status at some point
- All items you were "Waitlisting" for will already be identified in this screen
- You won't receive a confirmation email until ALL items have changed to "Registered" or "Waitlisted"